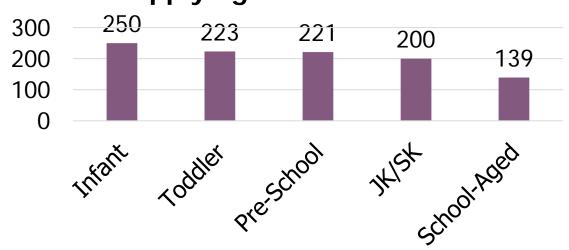

#### **ADDENDUM**

Adoption of Addendum to the Social Services Sub-committee Agenda:

Motion by

THAT the Addendum to the Social Services Sub-committee Agenda dated March 4, 2025, be added to the agenda as printed to include the following:

#### 4. Department Update

Monthly Infographic for the January 2025 Social Services City of Stratford Report.

Attachment – 202501\_ Monthly Report Social Services Stratford

# SOCIAL SERVICES MONTHLY CITY OF STRATFORD REPORT

## Children's Services

1,033

Total number of children on the child care waitlist applying from Stratford

36%

Percentage of the total child care waitlist applying from Stratford

# Age Category on the waitlist – Applying from Stratford



# **EarlyON - Stratford**

185 Unique children (0-6 years) served

150

Unique parents/ caregivers served

400 Visits by children (0-6 years)

310

Visits by parents/ caregivers

# Social Housing

# 256

Total Households on the centralized waitlist applying from Stratford

#### **Unit Size**

| 1 Bedroom  | 69% |
|------------|-----|
| 2 Bedroom  | 13% |
| 3 Bedroom  | 10% |
| 4+ Bedroom | 9%  |

### **Applicant Type**

| Single/Couple | 61% |
|---------------|-----|
| Family        | 28% |
| Senior        | 11% |

# 43%

Percentage of the total centalized waitlist applying from Stratford

#### **Priority Status**

| Chronological Order                | 84% |
|------------------------------------|-----|
| Homeless                           | 11% |
| Special Provincial Priority (SPP)* | 6